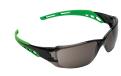

# **PROTECTIVE EYEWEAR SURGE POLARISED SAFETY GLASSES**

PRODUCT DATA SHEET: 2212 | 2219

PRODUCT CODE: 2212

PRODUCT CODE: 2219

#### FEATURES AND BENEFITS

- Certified to AS/NZS 1337.1.2010 Personal Eye Protection.
- Medium impact rated.
- 99.9% UV protection for outdoor wear.
- Anti-scratch and anti-fog polycarbonate lens.
- Adjustable nose piece and soft tip arms for comfort.
- Polarised Smoke and Brown lens options.

### **AVAILABLE IN**

| PRODUCT CODE | LENS COLOUR     | QUANTITY | CARTON    |
|--------------|-----------------|----------|-----------|
| 2212         | Polarised Smoke | 1 pair   | 144 pairs |
| 2218         | Polarised Brown | 1 pair   | 144 pairs |

#### **PRODUCT DETAILS**

| Lens:   | AS/NZS Medium Impact<br>Polycarbonate<br>99.9% UV Protection<br>Anti-Scratch and Anti-Fog |
|---------|-------------------------------------------------------------------------------------------|
| Frame:  | Polycarbonate                                                                             |
| Weight: | 34g                                                                                       |