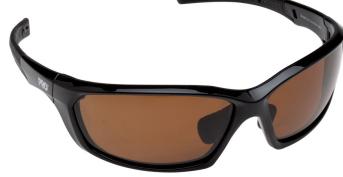

# **PROTECTIVE EYEWEAR SURGE POLARISED SAFETY GLASSES**

PRODUCT DATA SHEET: 2212 | 2219

PRODUCT CODE: 2212

PRODUCT CODE: 2219

#### FEATURES AND BENEFITS

- Certified to AS/NZS 1337.1.2010 Personal Eye Protection.
- Medium impact rated.
- 99.9% UV protection for outdoor wear.
- Anti-scratch and anti-fog polycarbonate lens.
- Adjustable nose piece and soft tip arms for comfort.
- Polarised Smoke and Brown lens options.

### **AVAILABLE IN**

| PRODUCT CODE | LENS COLOUR     | QUANTITY | CARTON    |
|--------------|-----------------|----------|-----------|
| 2212         | Polarised Smoke | 1 pair   | 144 pairs |
| 2218         | Polarised Brown | 1 pair   | 144 pairs |

#### **PRODUCT DETAILS**

| Lens:   | AS/NZS Medium Impact<br>Polycarbonate<br>99.9% UV Protection<br>Anti-Scratch and Anti-Fog |
|---------|-------------------------------------------------------------------------------------------|
| Frame:  | Polycarbonate                                                                             |
| Weight: | 34g                                                                                       |